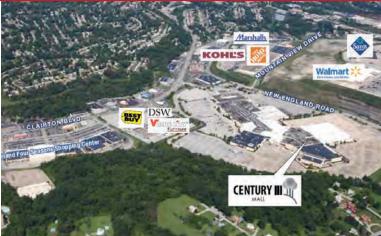

## New Mixed-Use Redevelopment: Retail, Office, Medical, Residential & More!

Century III Mall is a regional shopping mall, located just outside Pittsburgh, PA. With over 1.3 million square feet of leasable space, Century III Mall is anchored by Macy's, JC Penney, and Dick's Sporting Goods. Re-development plans include restaurants, entertainment, retail, medical, office and more!

## **LOCATION SUMMARY**

- Traffic counts on the three main thoroughfares which surround Century III Mall include Route 51 (32,651 AADT), Lebanon Church Road (28,641 AADT) and Route 885 (18,298 AADT) for a combined total of 79,590 cars daily.
- Daytime population generators include Jefferson Regional Medical Center (1,985 employees), Bombardier (948 employees), Community College of Allegheny County (4,000 students / 200 employees), PRC/Alorica (500 employees), Allegheny County Airport (75,000 takeoffs per year and home to the Pittsburgh Institute of Aeronautics).