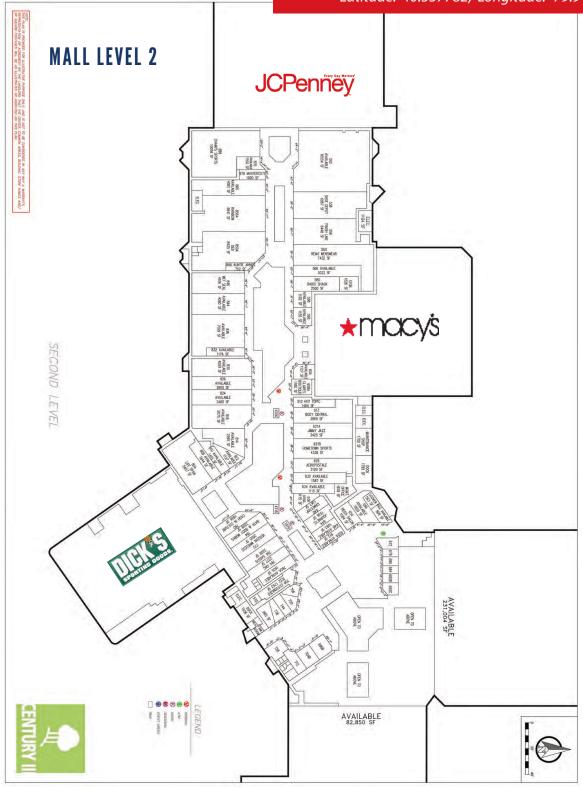

## New Mixed-Use Redevelopment: Retail, Office, Medical, Residential & More!

Century III Mall is a regional shopping mall, located just outside Pittsburgh, PA. With over 1.3 million square feet of leasable space, Century III Mall is anchored by Macy's, JC Penney, and Dick's Sporting Goods. Re-development plans include restaurants, entertainment, retail, medical, office and more!