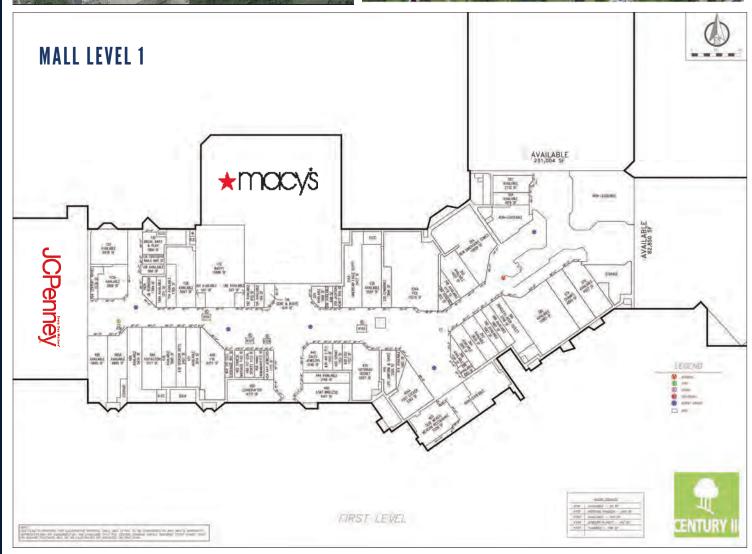

## New Mixed-Use Redevelopment: Retail, Office, Medical, Residential & More!

Century III Mall is a regional shopping mall, located just outside Pittsburgh, PA. With over 1.3 million square feet of leasable space, Century III Mall is anchored by Macy's, JC Penney, and Dick's Sporting Goods. Re-development plans include restaurants, entertainment, retail, medical, office and more!